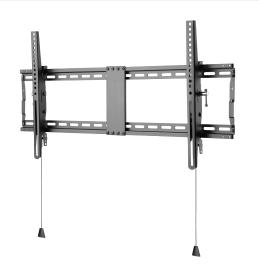

## **DESCRIPTION**

Its slim design seamlessly blends into any living space, providing a sleek and modern look. With its durable construction and easy installation, this wall mount ensures your TV stays securely in place, saving valuable floor space. Elevate your home entertainment experience with the wall mount SBOX PLB-5948T and enjoy a clutter-free and immersive viewing experience.

## **SPECIFICATIONS**

Maximum wall distance (mm): 49
Minimum wall distance (mm): 49
Maximum screen size: 90" / 229 cm
Minimum screen size: 43" / 109 cm

Maxiumum VESA: 800x400 Minimum VESA: 200x200

Note: When mounting, pay attention to the VESA and the type of

screws used by individual TV manufacturers!

Detachable VESA plate: Yes

Wall distance (mm):

VESA:

Level adjustment: No

Mount type: Tilt

Surface finish: Powder coating

Swivel: No

Vertical tilt: +3°/-12°

Level: Yes

Maximum load (kg): 70

Recommended screen size:

Cable management: No

For curved screens: Yes

Installation: Wall

Weight (g):

Dimensions (mm): 49x890x431

Material: Steel

Color: Black(matte)